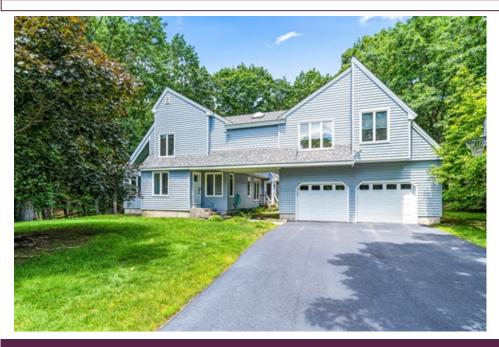

## 161 Hampton Road, Sharon, MA 02067

- » Beds: 4 | Baths: 3 Full, 1 Half
- » MLS #: 72851962
- » Single Family | 3,647 ft<sup>2</sup> | Lot: 40,969 ft<sup>2</sup> (0.94 acres)
- » More Info: 161Hampton.IsForSale.com

## Remarks

Prepare to be impressed by abundant light & beautiful views from every corner of this generously proportioned contemporary home. With 3,600+ sq feet across three levels there is plenty of space for work, play and relaxation. As soon as you enter this superbly maintained and presented home you are greeted by a layout designed for easy living and entertaining. The two story family room complete with fireplace is warm and inviting. While the livingroom's fireplace provides comfort and warmth in the winter the courtyard outside provides space for year round delight. The first floor also incorporates a generously proportioned kitchen, dining room, powder room, and spacious office. The second floor boasts two master bedroom options complete with en suite bath as well as two additional well proportioned bedrooms and a hallway bath. The finished basement space includes play/recreation room as well as a second dedicated office space or homework center. All this and almost a full acre to enjoy!