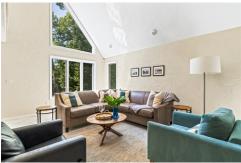

## Remarks

Prepare to be impressed by abundant light & beautiful views from every corner of this generously proportioned contemporary home. With 3,600+ sq feet across three levels there is plenty of space for work, play and relaxation. As soon as you enter this superbly maintained and presented home you are greeted by a layout designed for easy living and entertaining. The two story family room complete with fireplace is warm and inviting. While the livingroom's fireplace provides comfort and warmth in the winter the courtyard outside provides space for year round delight. The first floor also incorporates a generously proportioned kitchen, dining room, powder room, and spacious office. The second floor boasts two master bedroom options complete with en suite bath as well as two additional well proportioned bedrooms and a hallway bath. The finished basement space includes play/recreation room as well as a second dedicated office space or homework center. All this and almost a full acre to enjoy!