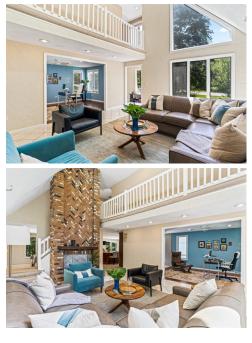

## Remarks

Prepare to be impressed by abundant light & beautiful views from every corner of this generously proportioned contemporary home. With 3,600+ sq feet across three levels there is plenty of space for work, play and relaxation. As soon as you enter this superbly maintained and presented home you are greeted by a layout designed for easy living and entertaining. The two story family room complete with fireplace is warm and inviting. While the livingroom's fireplace provides comfort and warmth in the winter the courtyard outside provides space for year round delight. The first floor also incorporates a generously proportioned kitchen, dining room, powder room, and spacious office. The second floor boasts two master bedroom options complete with en suite bath as well as two additional well proportioned bedrooms and a hallway bath. The finished basement space includes play/recreation room as well as a second dedicated office space or homework center. All this and almost a full acre to enjoy!