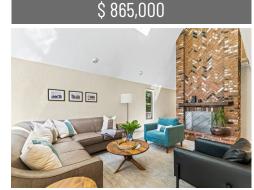

## Remarks

Prepare to be impressed by abundant light & beautiful views from every corner of this generously proportioned contemporary home. With 3,600+ sq feet across three levels there is plenty of space for work, play and relaxation. As soon as you enter this superbly maintained and presented home you are greeted by a layout designed for easy living and entertaining. The two story family room complete with fireplace is warm and inviting. While the livingroom's fireplace provides comfort and warmth in the winter the courtyard outside provides space for year round delight. The first floor also incorporates a generously proportioned kitchen, dining room, powder room, and spacious office. The second floor boasts two master bedroom options complete with en suite bath as well as two additional well proportioned bedrooms and a hallway bath. The finished basement space includes play/recreation room as well as a second dedicated office space or homework center. All this and almost a full acre to enjoy!